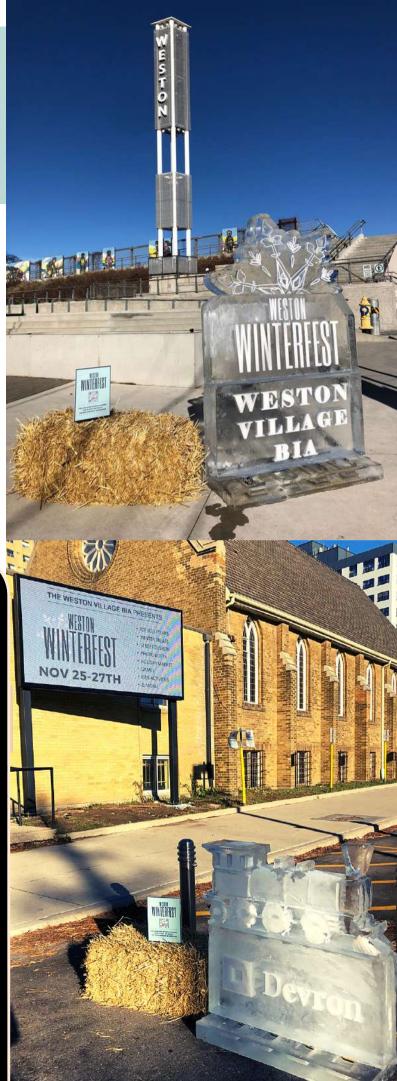

- INDOOR HOLIDAY MARKET & OUTDOOR VENDORS
- TREAT TENTS & SMORES STATIONS
- PHOTOBOOTH WITH PROPS FOR FREE HOLIDAY PHOTOS
- FACEPAINTING, BALLOONS & SANTA LETTER STATION
- SNOW GLOBE DISPLAY, SNOW BALL GAME & TRACKLESS TRAIN
- DJ, BUSKERS & LIVE ENTERTAINMENT
- COMMUNITY PARADE
- 13 HOLIDAY ICE SCULPTURES THROUGHOUT WESTON VILLAGE

#### DIGITAL, PRINT & RADIO MEDIA BUYS

- (1) ASTRAL TTC SHELTER, WESTON & LAWRENCE | NOV. 6
- (100) STOREFRONT POSTERS | NOV. 17

#### • (5000) FLYERS | MAIL-OUT & EVENT DISTRIBUTION

- INCLUDED ICE SCULPTURE MAP & PARADE DETAILS
- (4) STREET BANNERS | NOV. 14
  - $\circ~$  (2) "WELCOME TO WESTON"
  - (1) CLOCK TOWER
  - (1) TREE LIGHTING
- (1) LOCAL DIGITIAL AD | 1871 WESTON ROAD
- (13) COROPLAST SIGNS | ICE SCULPTURE LOCATIONS
- (40) 30-SEC RADIO SPOTS | INDIE88 | NOV. 13 27
  (3) VERSIONS TO INCLUDE GOLD & SILVER SPONSORS
- NEW QR CODE FEATURED ON ALL PRINTED MATERIAL PROVIDES TOTAL USER & PROFILE REACH STATISTICS FOR @WESTONVILLAGEBIA INSTAGRAM

# WITERFEST 2022 SPONSORSHIP & ICE SCULPTURE HIGHLIGHTS

#### • (5) BRONZE LEVEL SPONSORS - \$2,100.00

- Westhaven Property Management, Wards
  Funeral Home, Shoppers Drug Mart & Weston
  Golf & Country Club \$500.00
- WVRA \$100.00
- TOTAL SPONSORSHIP FUNDING: \$23,600.00
  - 114% increase from 2021
- TOTAL ICE SCULPTURES: 13
  - 44% increase from 2021