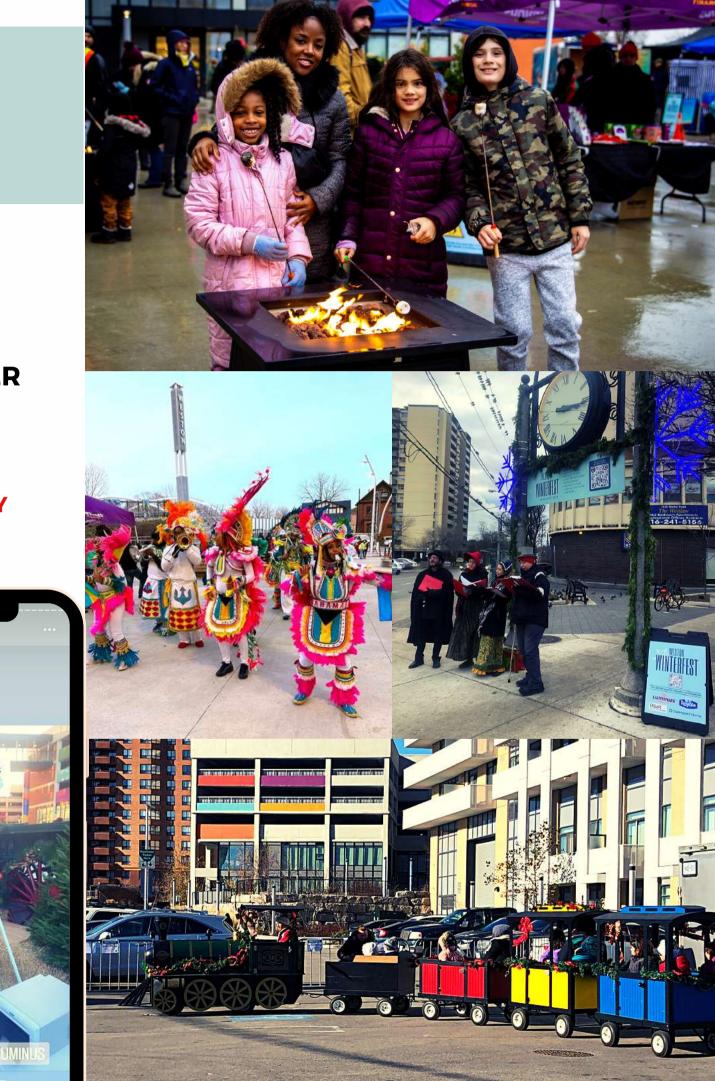

# **WESTON 2022 ENTERTAINMENT & ACTIVITY HIGHLIGHTS**

#### **MUSICAL PERFORMANCES**

- DJ DOMENIC | ARTSCAPE
- CHRIS FIRE SHOW | ARTSCAPE & LITTLE PARK
- TRASH PANDA BRASS | PARADE & LITTLE PARK
- ELISA MALATESTA | LITTLE PARK
- ELITE MUSIC ACADEMY | LITTLE PARK
- MCGREGOR CAROLERS | WESTON ROAD
- BAHAMAS JUNKANOO LEGENDS | WESTON ROAD
- **STEVIE G** | WESTON ROAD
- JOE SILVAGGIO | WESTON ROAD
- RARE'S WORLD | WESTON ROAD

#### **GAMES & ACTIVITIES**

- PHOTOBOOTH | ARTSCAPE
- FACEPAINTING | ARTSCAPE
- SANTA LETTER STATION | ARTSCAPE
- BELLA MAGIC BALLOONS | ARTSCAPE
- INFLATABLE SNOW GLOBE | ARTSCAPE
- **SNOW BALL TOSS** | ARTSCAPE
- **SMORES STATION** | ARTSCAPE & LITTLE PARK
- **TRACKLESS TRAIN** | GREENP LOT#650

# **WESTON 2022 WINTERFEST PARADE HIGHLIGHTS**

#### **PARADE PARTICIPANTS**

- Trash Panda Brass
- Agile Martial Arts
- Toronto Humber Valley District Freemasons
- Weston Scouts
- Weston Village BIA & Volunteers
- Attendees from Artscape

#### **PARADE ROUTE & HIGHLIGHTS**

- Sunday, November 27 4:00pm to 4:15pm
- Artscape Weston Common to Little Avenue **Memorial Park**
- 12 Division cruiser safely led route to ensure traffic was temporarily stopped
- Attendees stayed at Little Park to watch finale performances of Trash Panda Brass and Chris Fire Show