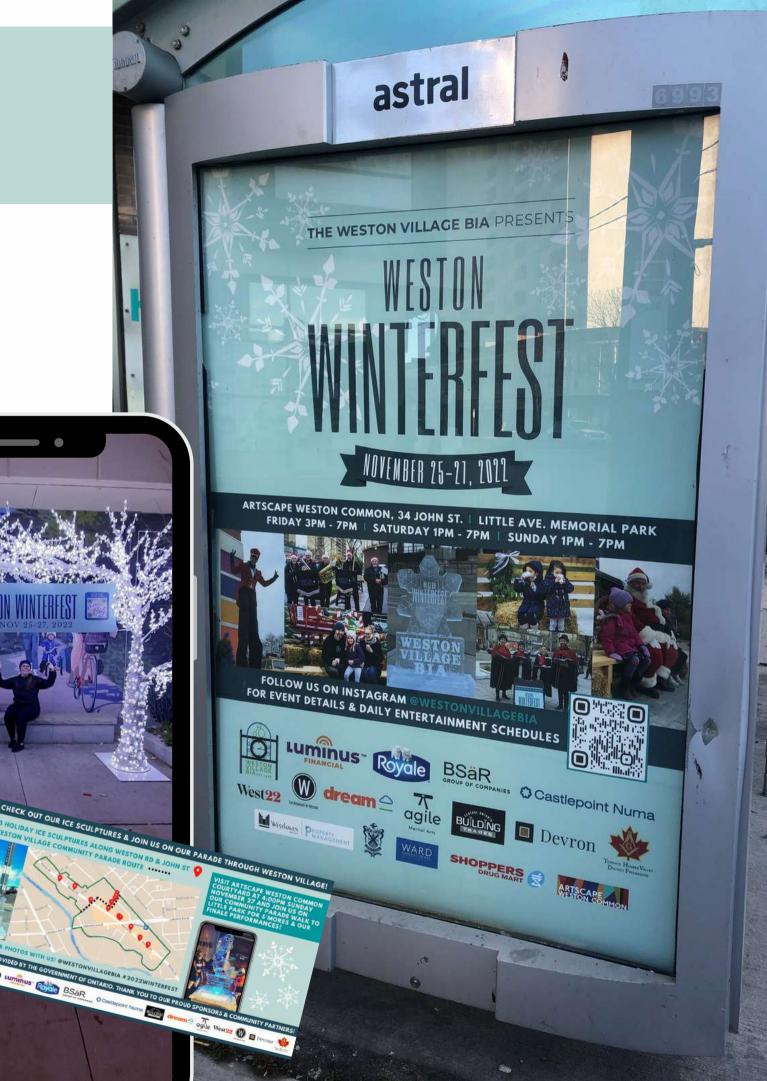

# WINTERFEST 2022 MARKETING & MEDIA HIGHLIGHTS

#### DIGITAL, PRINT & RADIO MEDIA BUYS

- (1) ASTRAL TTC SHELTER, WESTON & LAWRENCE | NOV. 6
- (100) STOREFRONT POSTERS | NOV. 17

#### • (5000) FLYERS | MAIL-OUT & EVENT DISTRIBUTION

- INCLUDED ICE SCULPTURE MAP & PARADE DETAILS
- (4) STREET BANNERS | NOV. 14
  - $\circ~$  (2) "WELCOME TO WESTON"
  - (1) CLOCK TOWER
  - (1) TREE LIGHTING
- (1) LOCAL DIGITIAL AD | 1871 WESTON ROAD
- (13) COROPLAST SIGNS | ICE SCULPTURE LOCATIONS
- (40) 30-SEC RADIO SPOTS | INDIE88 | NOV. 13 27
  (3) VERSIONS TO INCLUDE GOLD & SILVER SPONSORS
- NEW QR CODE FEATURED ON ALL PRINTED MATERIAL PROVIDES TOTAL USER & PROFILE REACH STATISTICS FOR @WESTONVILLAGEBIA INSTAGRAM