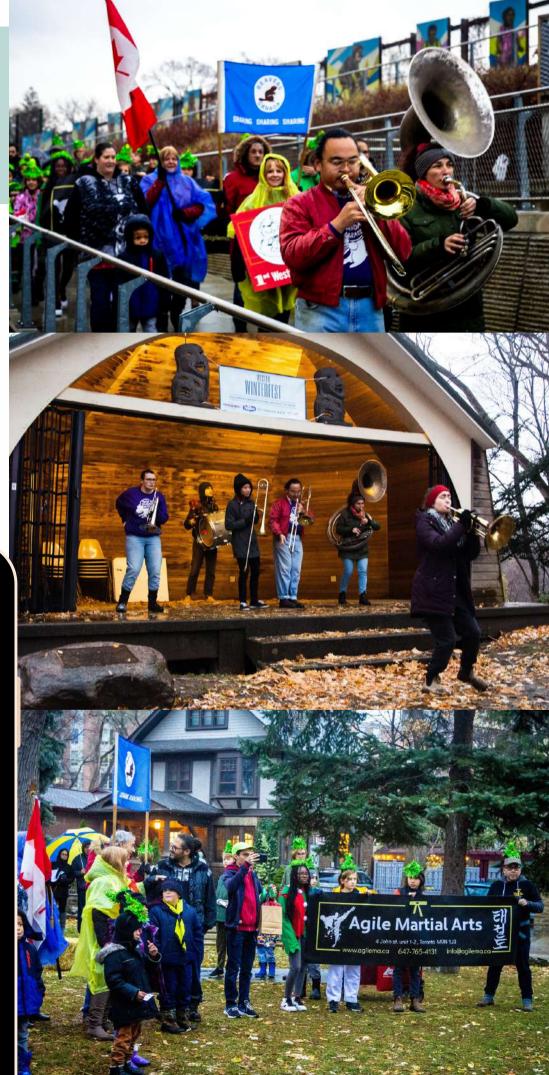

# **WESTON 2022 WINTERFEST PARADE HIGHLIGHTS**

#### **PARADE PARTICIPANTS**

- Trash Panda Brass
- Agile Martial Arts
- Toronto Humber Valley District Freemasons
- Weston Scouts
- Weston Village BIA & Volunteers
- Attendees from Artscape

#### **PARADE ROUTE & HIGHLIGHTS**

- Sunday, November 27 4:00pm to 4:15pm
- Artscape Weston Common to Little Avenue **Memorial Park**
- 12 Division cruiser safely led route to ensure traffic was temporarily stopped
- Attendees stayed at Little Park to watch finale performances of Trash Panda Brass and Chris Fire Show