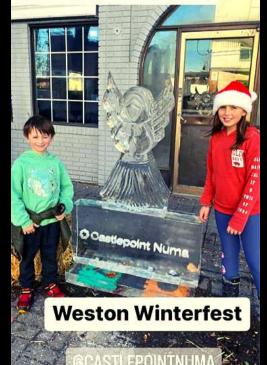

- INDOOR HOLIDAY MARKET & OUTDOOR VENDORS
- TREAT TENTS & SMORES STATIONS
- PHOTOBOOTH WITH PROPS FOR FREE HOLIDAY PHOTOS
- FACEPAINTING, BALLOONS & SANTA LETTER STATION
- SNOW GLOBE DISPLAY, SNOW BALL GAME & TRACKLESS TRAIN
- DJ, BUSKERS & LIVE ENTERTAINMENT
- COMMUNITY PARADE
- 13 HOLIDAY ICE SCULPTURES THROUGHOUT WESTON VILLAGE

# WITERFEST 2022 SPONSORSHIP & ICE SCULPTURE HIGHLIGHTS

#### • (5) BRONZE LEVEL SPONSORS - \$2,100.00

- Westhaven Property Management, Wards
  Funeral Home, Shoppers Drug Mart & Weston
  Golf & Country Club \$500.00
- WVRA \$100.00
- TOTAL SPONSORSHIP FUNDING: \$23,600.00
  - 114% increase from 2021
- TOTAL ICE SCULPTURES: 13
  - 44% increase from 2021