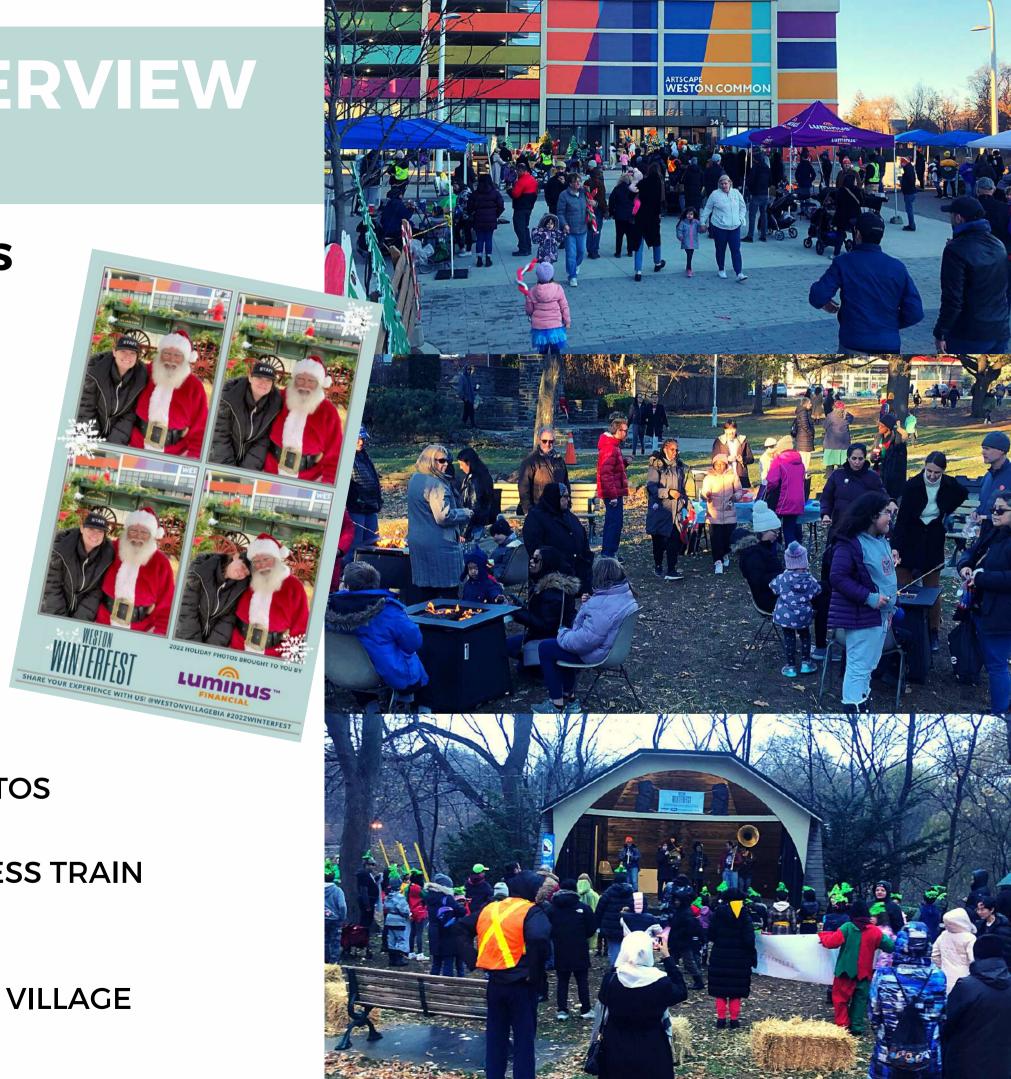

## WINTERFEST 2022 EVENT OVERVIEW & HIGHLIGHTS

#### **EVENT DETAILS & PROGRAMMING FEATURES**

FRIDAY NOVEMBER 25 | 3:00pm - 7:00pm SATURDAY NOVEMBER 26 | 1:00pm - 7:00pm SUNDAY NOVEMBER 27 | 1:00pm - 7:00pm

ARTSCAPE WESTON COMMON, 34 JOHN STREET GREENP LOT #650, 22 JOHN STREET LITTLE AVENUE MEMORIAL PARK STREET PERFORMANCES - 1906, 1995 & 2040 WESTON

- INDOOR HOLIDAY MARKET & OUTDOOR VENDORS
- TREAT TENTS & SMORES STATIONS
- PHOTOBOOTH WITH PROPS FOR FREE HOLIDAY PHOTOS
- FACEPAINTING, BALLOONS & SANTA LETTER STATION
- SNOW GLOBE DISPLAY, SNOW BALL GAME & TRACKLESS TRAIN
- DJ, BUSKERS & LIVE ENTERTAINMENT
- COMMUNITY PARADE
- 13 HOLIDAY ICE SCULPTURES THROUGHOUT WESTON VILLAGE