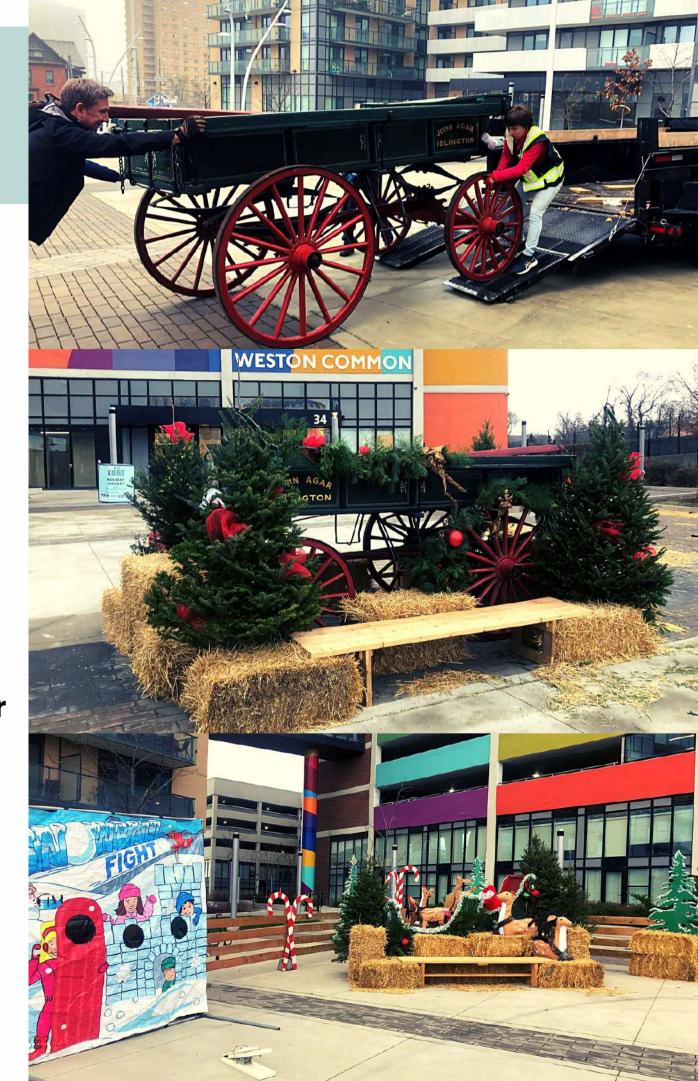

# WINTERFEST 2022 OPERATIONS & DÉCOR HIGHLIGHTS

### Hypitch successfully coordinated pick-up, delivery and drop off of all décor & equipment (Thursday, Nov 24 pick up - Sunday, Nov 27 drop off)

- (1) 11 ft. Wagon, Irving Tissue
- (1) 9 ft. Sleigh, Irving Tissue
- (1) 7 ft. 12 Division Sleigh, Irving Tissue
- (1) 7 ft. Horse, Irving Tissue
- (5) 6 ft. Trees, Irving Tissue
- (4) 7 ft. benches, Irving Tissue

- Fencing, retrieved from BIA office Nov 24, dropped off Nov 27
- (15) Christmas Trees, (13) tree stands due to possible theft\*
- (65) Straw bales (Thompson Farms)

Hypitch, the BIA and Stephanie (San Fiori Events) completed all staging & décor on Thursday, Nov 24 (daily touch-ups required due to wind)

#### **Hypitch Operation Tasks**:

- (16) type-c barricades & (30) signs staged in GreenP lot #650, Wed Nov 23
- (13) straw bales delivered to ice sculptures, (12) straw bales to Little Park
- Daily set-up/tear-down of (6) tents, (3) fire pits, (2) heaters & (1) generator

Overnight security resulted in no asset loss/damage within Artscape courtyard and no closure obstructions at GreenP