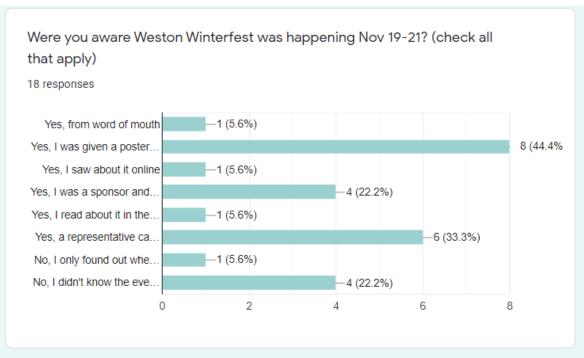

nt of all ages on our instagram
- 2. **Scavenger Hunt:** Locals need to collect photos of hidden items in BIA businesses
- 3. **Trivia Night**: Followers can play to test their knowledge of the community and its history
- 4. **BIA Bingo**: Complete all the tasks on the bingo card to be entered for a prize















# WESTAN. UNESTANIUM STANIUM STA

See you there!

















#### 2021 Winterfest - Member Feedback

18 responses

#### Publish analytics

How long has your business been open at this location in Weston Village?

18 responses



What time do you normally open on these days? (choose the best answer)





Do you feel the Santa Claus Parade had a positive or negative outcome for your business?



Are you aware the BIA hosted Weston Winterfest this past November 19-21?







In winter 2022, if the BIA hosted another event in Weston Village and there were no COVID19 restrictions, which would you prefer?

18 responses



How would you like to be an active participant in future events in the Weston Village BIA?



#### 153 responses



:

Message for respondents
Winterfest survey is now closed thank you

Summary Question Individual

#### Where did you hear about Weston Winterfest? (check all that apply)