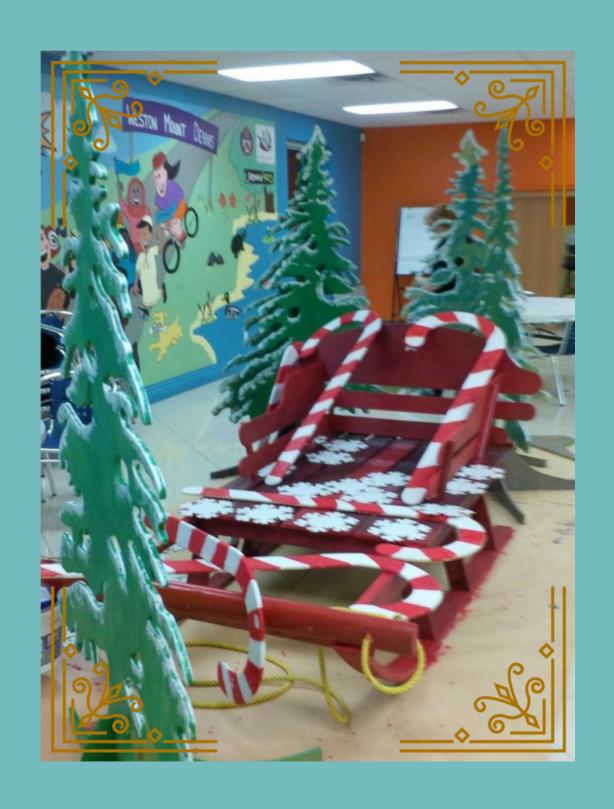

## Sculpture Installations

Proposed Locations

Green = Private Property

Blue = Public Property

Treat Vendor

ex. Hot Chocolate, Apple Cider, Maple Taffy, Beaver Tails

Holiday Installation

Displays normally showcased in the Parade