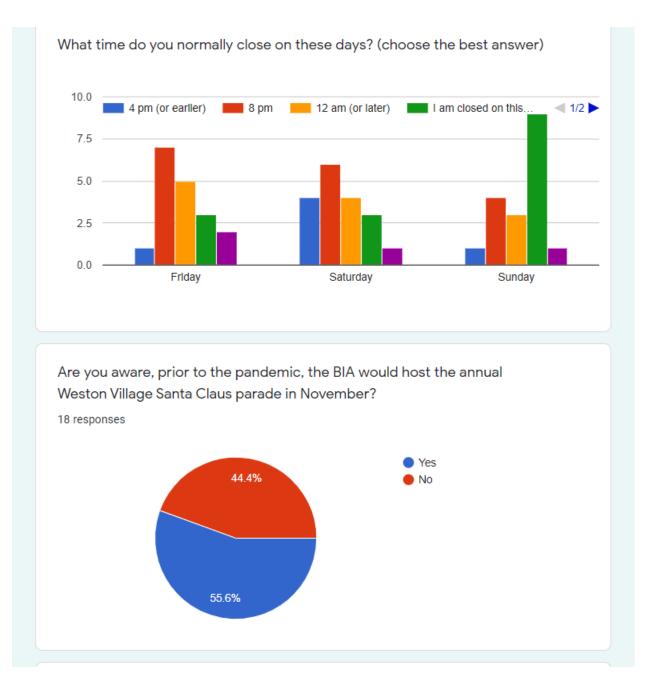

#### Publish analytics

How long has your business been open at this location in Weston Village?

18 responses

What time do you normally open on these days? (choose the best answer)

Do you feel the Santa Claus Parade had a positive or negative outcome for your business?