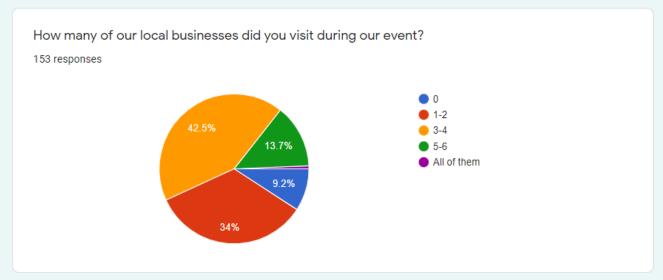

#### 153 responses

:

Message for respondents
Winterfest survey is now closed thank you

Summary Question Individual