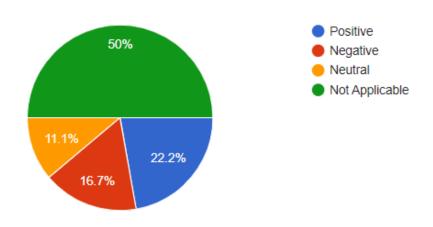

#### Publish analytics

How long has your business been open at this location in Weston Village?

18 responses

What time do you normally open on these days? (choose the best answer)

Do you feel the Santa Claus Parade had a positive or negative outcome for your business?