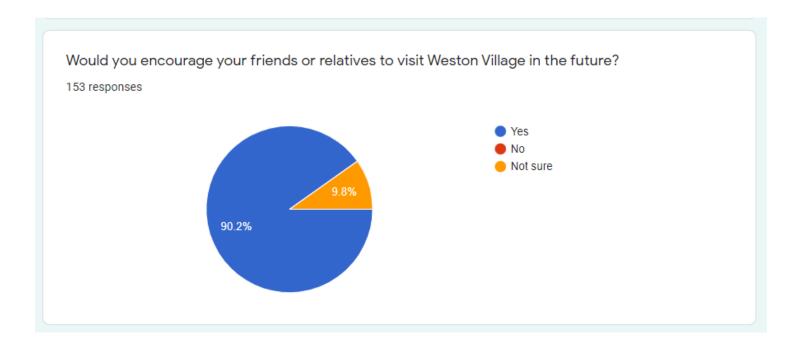

#### 153 responses

:

Message for respondents
Winterfest survey is now closed thank you

Summary Question Individual