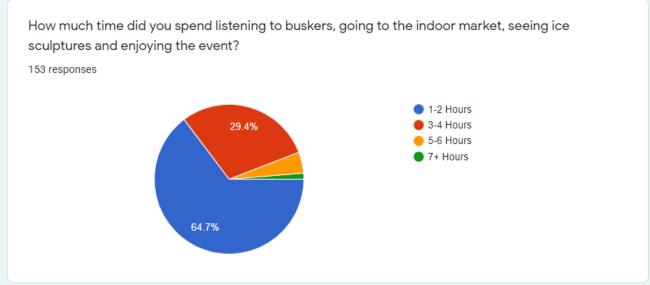

#### 153 responses

:

Message for respondents
Winterfest survey is now closed thank you

Summary Question Individual