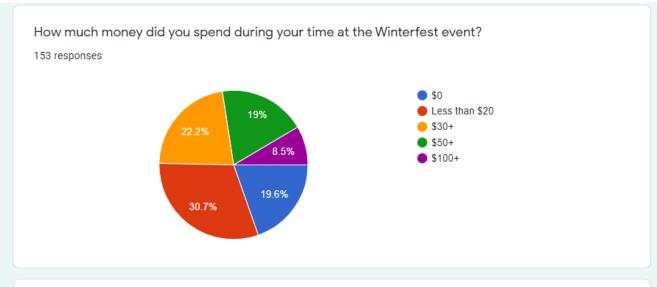

#### 153 responses

:

Message for respondents
Winterfest survey is now closed thank you

Summary Question Individual