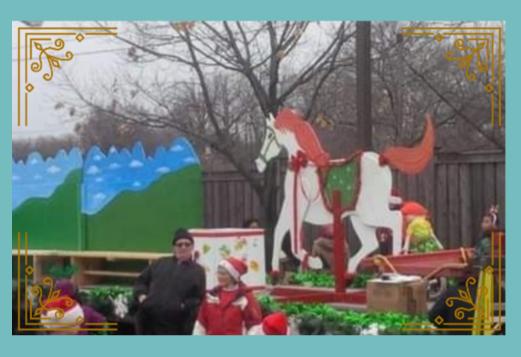

## Sculpture Installations

Proposed Locations

Green = Private Property

Blue = Public Property

Treat Vendor

ex. Hot Chocolate, Apple Cider, Maple Taffy, Beaver Tails

Holiday Installation

Displays normally showcased in the Parade

Santa Display

Children can take photos