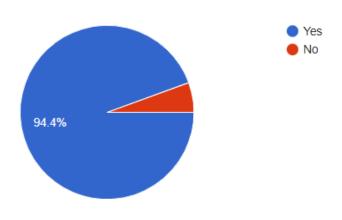

Are you aware the BIA hosted Weston Winterfest this past November 19-21?

In winter 2022, if the BIA hosted another event in Weston Village and there were no COVID19 restrictions, which would you prefer?