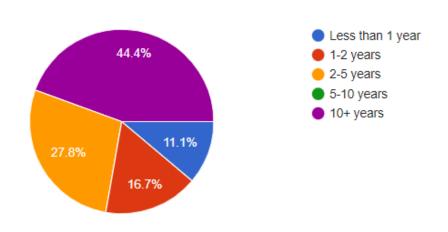

#### Publish analytics

How long has your business been open at this location in Weston Village?

18 responses

What time do you normally open on these days? (choose the best answer)

Do you feel the Santa Claus Parade had a positive or negative outcome for your business?