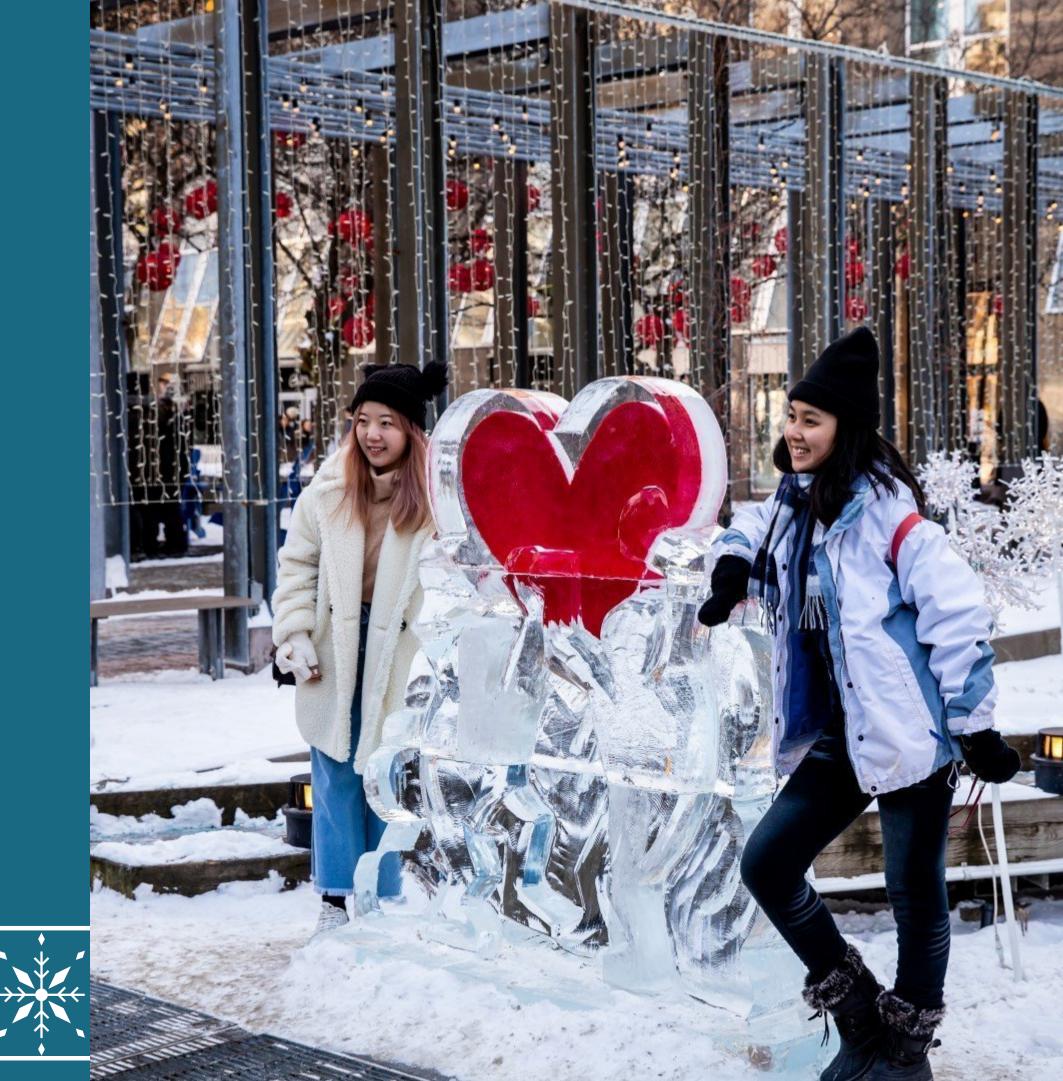

## WESTAN UNTERFEST

When? November 19-21

Where? Various Locations within our BIA

What? Ice Sculptures, Buskers, Art Installations, Winter Treats, Games

Although this is a replacement for our Santa Claus Parade, there will still be a special visit from Santa!

## Sculpture Installations

Proposed Locations

Green = Private Property

Blue = Public Property

Treat Vendor

ex. Hot Chocolate, Apple Cider, Maple Taffy, Beaver Tails

Holiday Installation

Displays normally showcased in the Parade