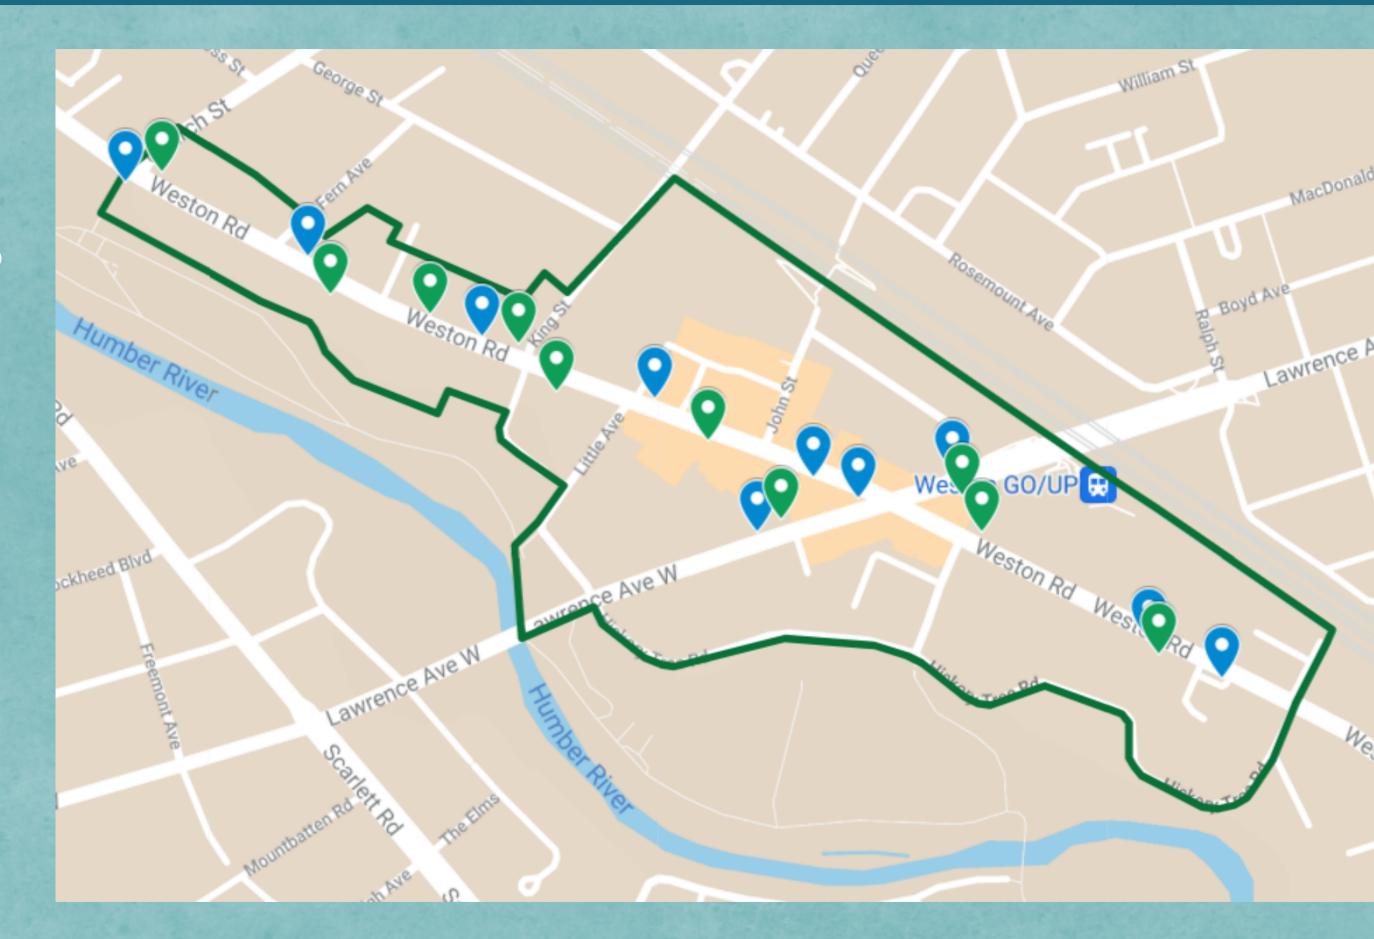

## Sculpture Installations

Proposed Locations

Green = Private Property

Blue = Public Property

Treat Vendor

ex. Hot Chocolate, Apple Cider, Maple Taffy, Beaver Tails

Holiday Installation

Displays normally showcased in the Parade