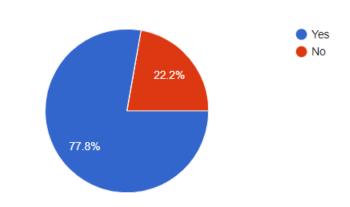

Are you aware the BIA hosted Weston Winterfest this past November 19-21?

In winter 2022, if the BIA hosted another event in Weston Village and there were no COVID19 restrictions, which would you prefer?