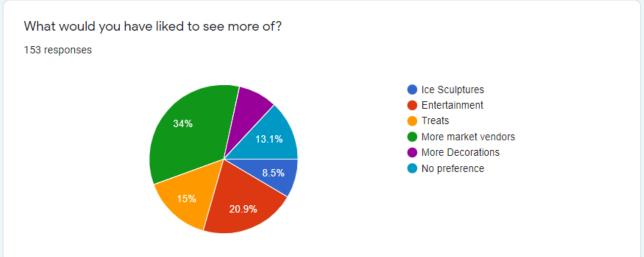

#### 153 responses

:

Message for respondents
Winterfest survey is now closed thank you

Summary Question Individual