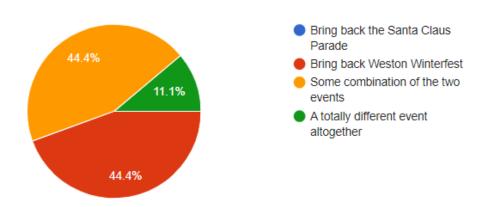

Are you aware the BIA hosted Weston Winterfest this past November 19-21?

In winter 2022, if the BIA hosted another event in Weston Village and there were no COVID19 restrictions, which would you prefer?