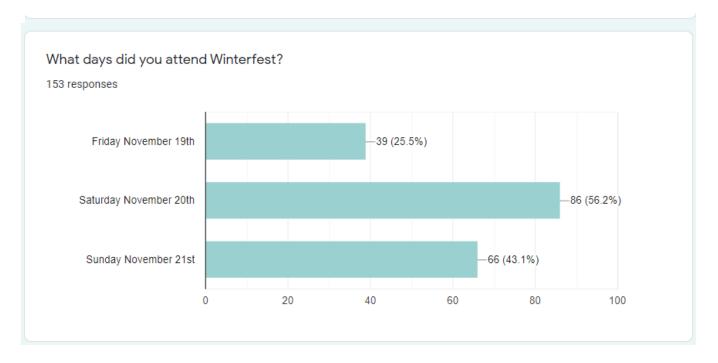

#### 153 responses

:

Message for respondents
Winterfest survey is now closed thank you

Summary Question Individual