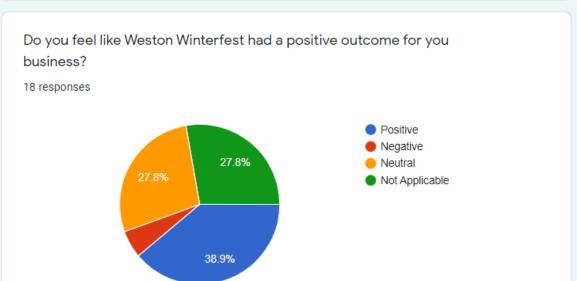

#### Publish analytics

How long has your business been open at this location in Weston Village?

18 responses

What time do you normally open on these days? (choose the best answer)

Do you feel the Santa Claus Parade had a positive or negative outcome for your business?