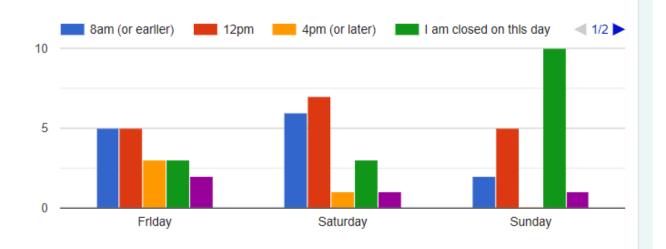

#### Publish analytics

How long has your business been open at this location in Weston Village?

18 responses

What time do you normally open on these days? (choose the best answer)

Do you feel the Santa Claus Parade had a positive or negative outcome for your business?