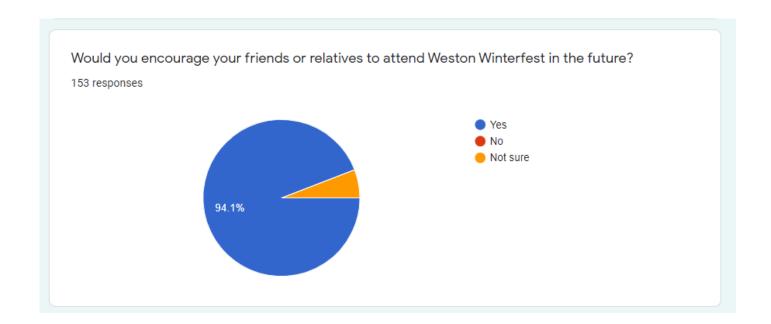

#### 153 responses

:

Message for respondents
Winterfest survey is now closed thank you

Summary Question Individual