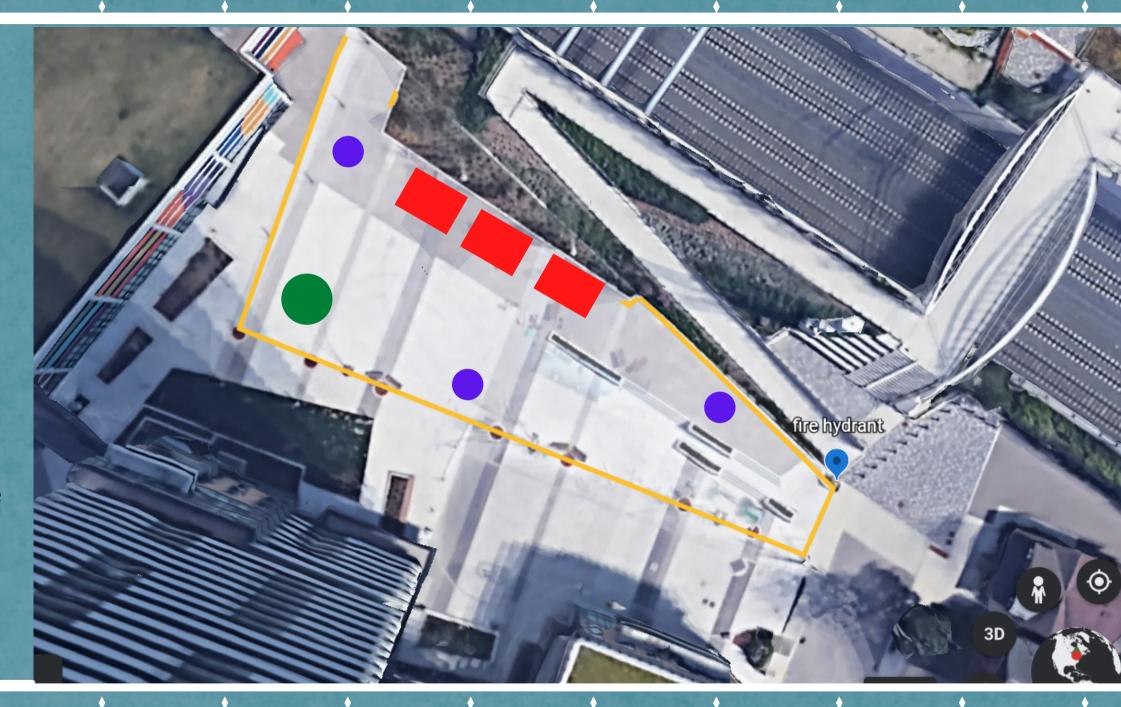

## Sculpture Installations

Proposed Locations

Green = Private Property

Blue = Public Property

Treat Vendor

ex. Hot Chocolate, Apple Cider, Maple Taffy, Beaver Tails

Holiday Installation

Displays normally showcased in the Parade

Santa Display

Children can take photos