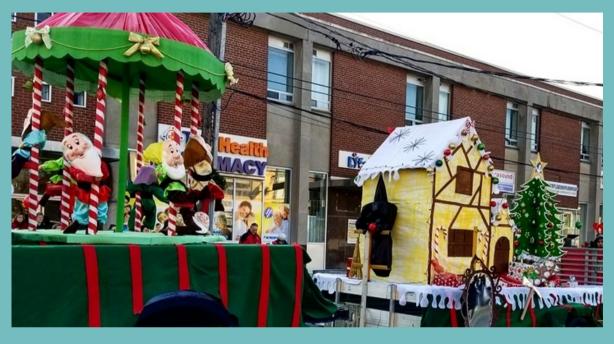

## Sculpture Installations

Proposed Locations

Green = Private Property

Blue = Public Property

Treat Vendor

ex. Hot Chocolate, Apple Cider, Maple Taffy, Beaver Tails

Holiday Installation

Displays normally showcased in the Parade