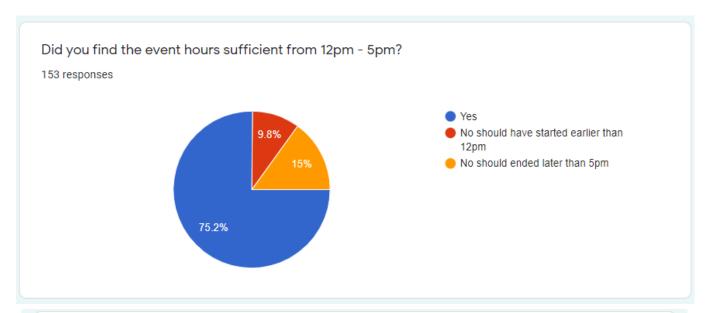

#### 153 responses

:

Message for respondents
Winterfest survey is now closed thank you

Summary Question Individual