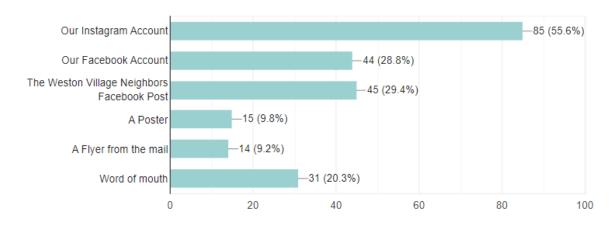

s

#### Publish analytics

How long has your business been open at this location in Weston Village?

18 responses



What time do you normally open on these days? (choose the best answer)





Do you feel the Santa Claus Parade had a positive or negative outcome for your business?



Are you aware the BIA hosted Weston Winterfest this past November 19-21?







In winter 2022, if the BIA hosted another event in Weston Village and there were no COVID19 restrictions, which would you prefer?

18 responses



How would you like to be an active participant in future events in the Weston Village BIA?



#### 153 responses



:

Message for respondents
Winterfest survey is now closed thank you

Summary Question Individual

#### Where did you hear about Weston Winterfest? (check all that apply)