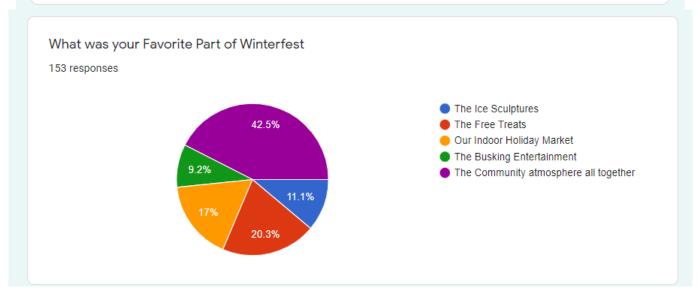

#### 153 responses

:

Message for respondents
Winterfest survey is now closed thank you

Summary Question Individual