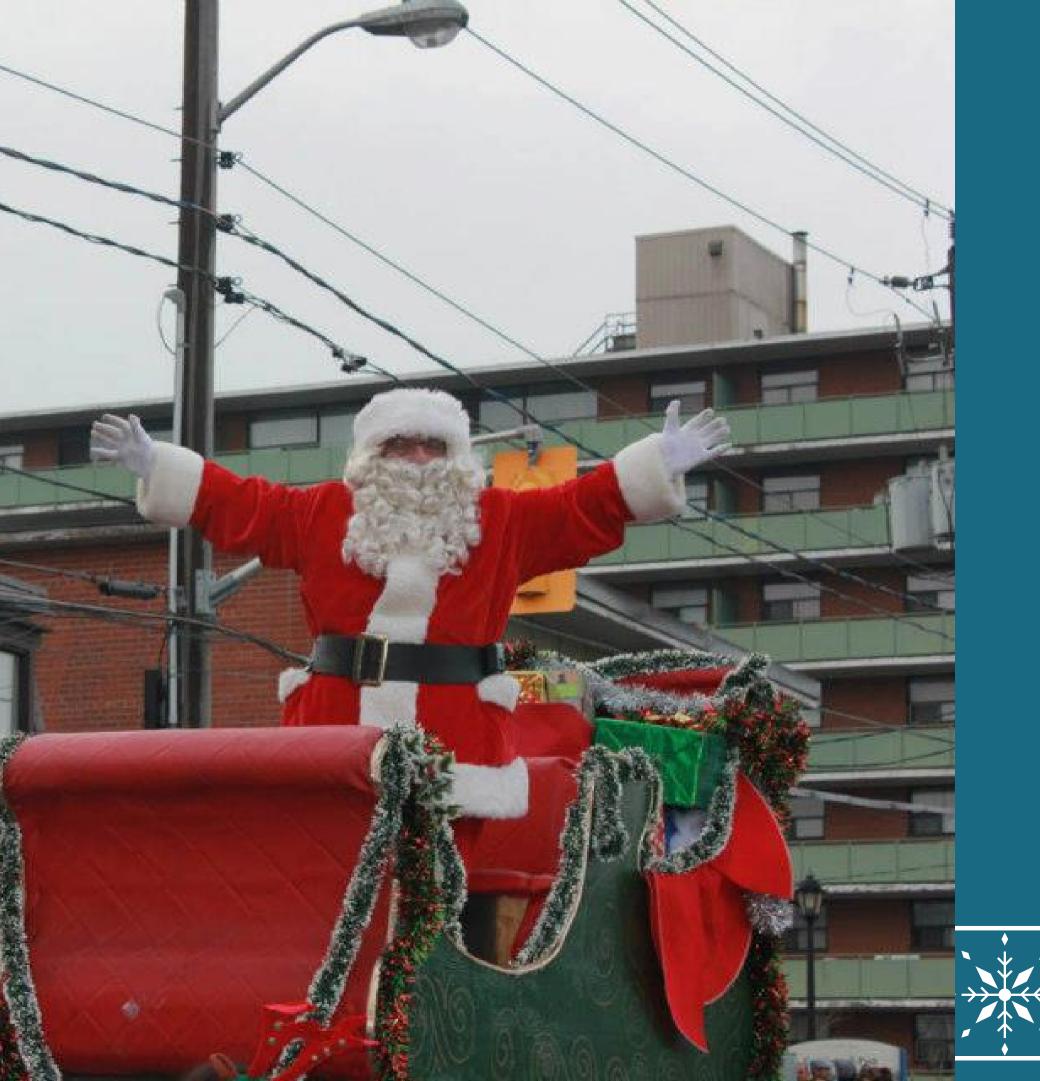

## WESTAN UNTERFEST





When? November 19-21

Where? Various Locations within our BIA

What? Ice Sculptures, Buskers, Art Installations, Winter Treats, Games





Although this is a replacement for our Santa Claus Parade, there will still be a special visit from Santa!

### Sponsors

- 1. Ontario Government
- 2. Corporate
- 3. BIA Businesses





### Partners

- 1. Residents Association
- 2. Historical Society
- 3. Art/Culture NPOs









## Sculpture Installations

Proposed Locations

Green = Private Property

Blue = Public Property





Treat Vendor

ex. Hot Chocolate, Apple Cider, Maple Taffy, Beaver Tails

Holiday Installation

Displays normally showcased in the Parade

Santa Display

Children can take photos



## Holiday Installations











# Artscape Activation Indoor Holiday Market max 26 vendors selling treats and gifts. Capacity based on covid-19 restrictions



## Virtual Interactive Games/Activities



- 1. Weston Talent Show: W