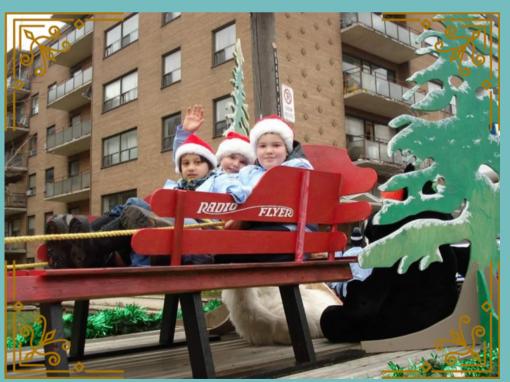

## WESTAN UNTERFEST





When? November 19-21

Where? Various Locations within our BIA

What? Ice Sculptures, Buskers, Art Installations, Winter Treats, Games





Although this is a replacement for our Santa Claus Parade, there will still be a special visit from Santa!

### Sponsors

- 1. Ontario Government
- 2. Corporate
- 3. BIA Businesses





### Partners

- 1. Residents Association
- 2. Historical Society
- 3. Art/Culture NPOs









## Sculpture Installations

Proposed Locations

Green = Private Property

Blue = Public Property





Treat Vendor

ex. Hot Chocolate, Apple Cider, Maple Taffy, Beaver Tails

Holiday Installation

Displays normally showcased in the Parade

Santa Display

Children can take photos



## Holiday Installations











# Artscape Activation Indoor Holiday Market max 26 vendors selling treats and gifts. Capacity based on covid-19 restrictions



## Virtual Interactive Games/Activities



- 1. Weston Talent Show: We showcase local talent of all ages on our instagram
- 2. **Scavenger Hunt:** Locals need to collect photos of hidden items in BIA businesses
- 3. **Trivia Night**: Followers can play to test their knowledge of the community and its history
- 4. **BIA Bingo**: Complete all the tasks on the bingo card to be entered for a prize















# WESTAN. UNESTANIUM STANIUM STA

See you there!

















#### 2021 Winterfest - Member Feedback

18 responses

#### Publish analytics

How long has your business been open at this location in Weston Village?

18 responses



What time do you nor